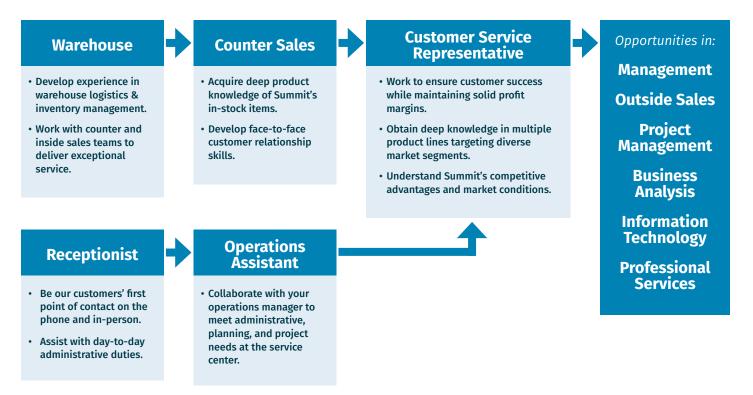

## **Typical Career Path:**

Careers at Summit can start at many positions. And we've found that associates who spend a good portion of their time in different but critical roles are happier and more engaged.