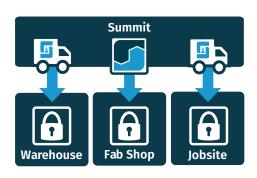

Your pre-loaded Summit Lockbox® is delivered directly to your designated remote warehouse, jobsite, work area or fab shop. You can access material, track usage and stock levels with the Summit Snapstock™ inventory management app.