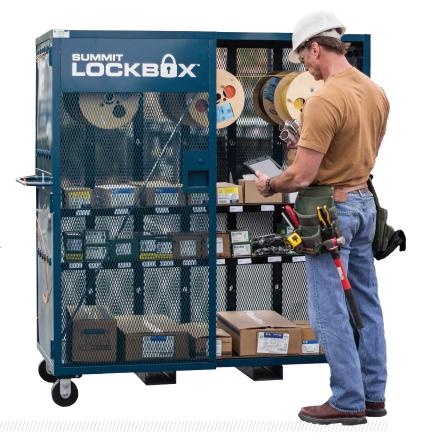

## **Heavy-Duty Flexibility**

Summit Lockbox® can be configured for wire reel storage, small parts storage or a combination of both. The sturdy adjustable shelving and spool posts can be arranged in a variety of setups to best suit your needs.

These all-steel carts are carefully designed and built with construction materials and packaging in mind, ensuring maximum storage space.

The flexibility of Summit Lockbox® makes it simple to create your ideal onsite storage solution.

Wire spool posts are adjustable for many reel configurations.

Bar code labels for easy identification and inventory control

Adjustable shelves are heavy-duty and easily moved.

Heavy-gauge steel ensures longevity, security, and durability