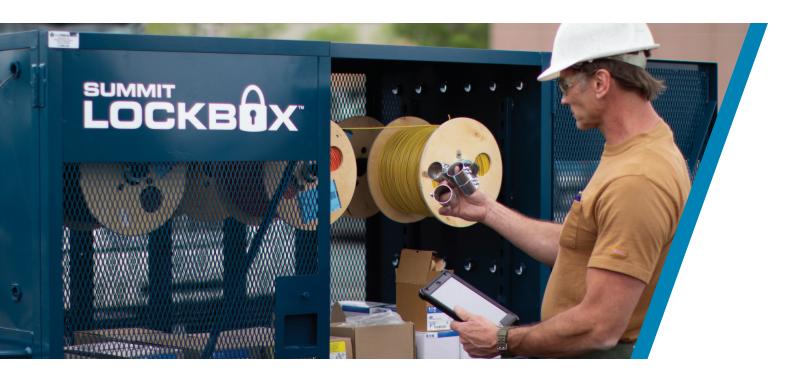

### **Next Level Inventory Control**

We pre-load your Summit Lockbox® with product based on your project specifications. Product is clearly labeled and bar-coded for easy identification and inventory control.

Your pre-loaded Summit Lockbox® is delivered directly to your designated remote warehouse, jobsite, work area or fab shop. You can access material, track usage and stock levels with the Summit Snapstock™ inventory management app.

## **Heavy-Duty Flexibility**

Summit Lockbox® can be configured for wire reel storage, small parts storage or a combination of both. The sturdy adjustable shelving and spool posts can be arranged in a variety of setups to best suit your needs.

Easy-access wire ports for smooth pulls and organization.

Smart padlock can manage secure access with mobile app

Fork lift sleeves for safe and stable transport

Heavy-duty casters stand up in any environment

Wire spool posts are adjustable for many reel configurations.

Bar code labels for easy identification and inventory control

Adjustable shelves are heavy-duty and easily moved.

Heavy-gauge steel ensures longevity, security, and durability