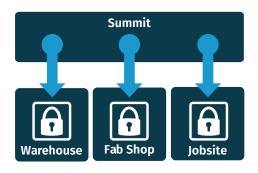

Your pre-loaded Summit Lockbox® is delivered directly to your designated remote warehouse, jobsite, work area or fab shop. You can access material, track usage and stock levels with the Summit Snapstock™ inventory management app.