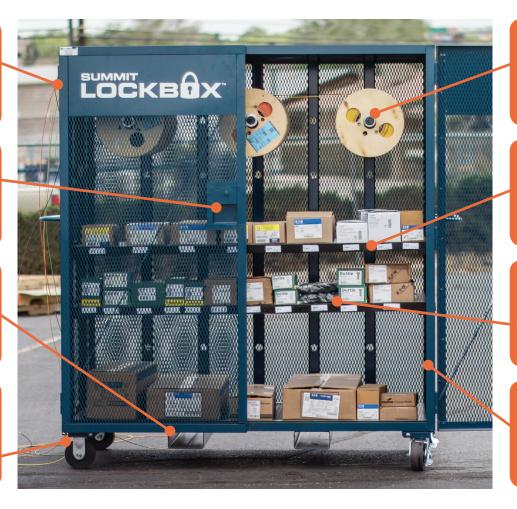

## **Heavy-Duty Flexibility**

Summit Lockbox® can be configured for wire reel storage, small parts storage or a combination of both. The sturdy adjustable shelving and spool posts can be arranged in a variety of setups to best suit your needs.

These all-steel carts are carefully designed and built with construction materials and packaging in mind, ensuring maximum storage space.

The flexibility of Summit Lockbox® makes it simple to create your ideal onsite storage solution.

Easy-access wire ports for smooth pulls and organization.

Smart padlock can manage secure access with mobile app

Fork lift sleeves for safe and stable transport

Heavy-duty casters stand up in any environment

Wire spool posts are adjustable for many reel configurations.

Bar code labels for easy identification and inventory control

Adjustable shelves are heavy-duty and easily moved.

Heavy-gauge steel ensures longevity, security, and durability